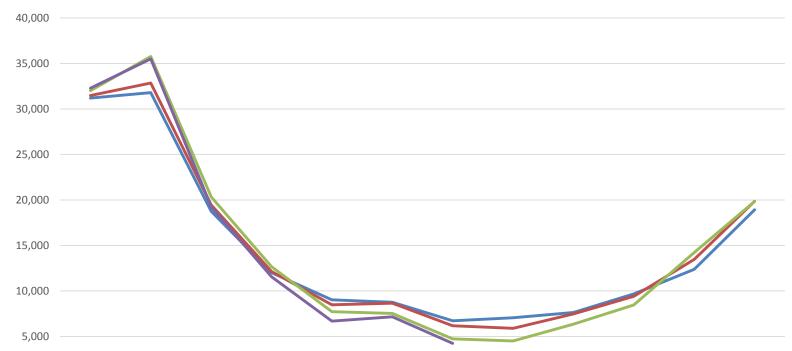

## Nantucket Memorial Airport

Passenger Enplanements FY 2012-2015

| 0                    | JUL    | AUG    | SEP    | OCT    | NOV   | DEC   | JAN   | FEB   | MAR   | APR   | MAY    | JUN    |
|----------------------|--------|--------|--------|--------|-------|-------|-------|-------|-------|-------|--------|--------|
| Enplanements FY 2012 | 31,199 | 31,788 | 18,744 | 12,012 | 9,029 | 8,752 | 6,729 | 7,047 | 7,627 | 9,674 | 12,381 | 18,924 |
| Enplanements FY 2013 | 31,484 | 32,852 | 19,449 | 12,130 | 8,476 | 8,647 | 6,183 | 5,893 | 7,481 | 9,407 | 13,479 | 19,847 |
| Enplanements FY 2014 | 32,009 | 35,758 | 20,330 | 12,665 | 7,717 | 7,534 | 4,728 | 4,506 | 6,358 | 8,453 | 14,230 | 19,841 |
| Enplanements FY 2015 | 32,285 | 35,503 | 19,247 | 11,561 | 6,690 | 7,152 | 4,233 |       |       |       |        |        |